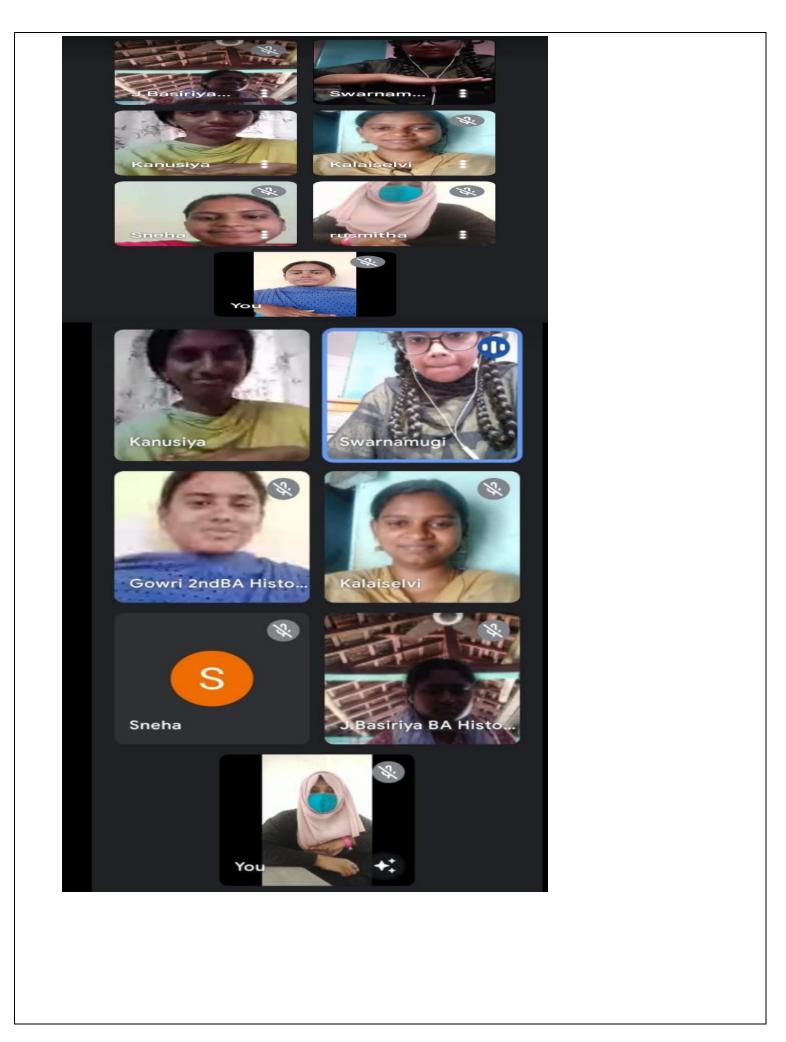

|
|                                                                                                                                                                          |
| OB: Gym                                                                                                                                                                  |
|                                                                                                                                                                          |
|                                                                                                                                                                          |

## **PHOTOS**