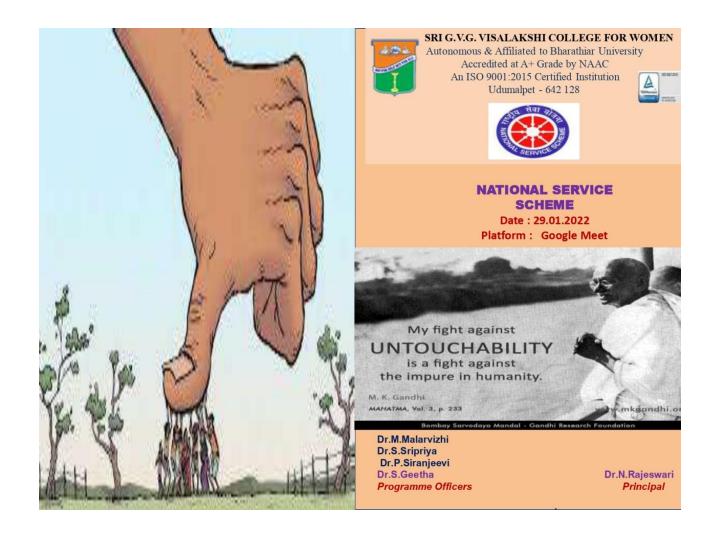

## NATIONAL SERVICE SCHEME

## **INVITATION**

REPORT

| 105                                                                                                                                                                      |
|--------------------------------------------------------------------------------------------------------------------------------------------------------------------------|
|                                                                                                                                                                          |
| Eri G.V.a. Viscilateshi College for Women                                                                                                                                |
| National Service Scheme                                                                                                                                                  |
| National Service Scheme                                                                                                                                                  |
| 2021 2000                                                                                                                                                                |
| Maatypis Day Observation and<br>Pledge Graviat Union black and                                                                                                           |
| Pledge against Unbonkhapility                                                                                                                                            |
| Date: 29.01, 2022                                                                                                                                                        |
| Mode: Online Plation - Goode Meets                                                                                                                                       |
|                                                                                                                                                                          |
| Agenden: to sensitive uptonchability as a fin.                                                                                                                           |
| Minutes:                                                                                                                                                                 |
|                                                                                                                                                                          |
| Ness ming og Sri G.V.C. Visalaleshi College<br>for Women udumalpet conducted a pledge faleing                                                                            |
| session on account of Marty's Day who loud than                                                                                                                          |
| lives in struggle for Indian freedom. Every year we                                                                                                                      |
| session on account of Martys's Day who loud their<br>Lives in Struggle for Induicis freedom. Every year we<br>pay this honorage on 30th January. Since 30th January 2021 |
| is a Prolidary, the principal of the college insubted to celebrals                                                                                                       |
| 12 a Protiday, the Principal of the college insisted to celebrate<br>Mostyris Day on 29th January 2021. Our NSS volunteers                                               |
| observed two minutes silence and also took pledge                                                                                                                        |
| 1 to build a billit                                                                                                                                                      |
| the pledge was administered will the                                                                                                                                     |
| objective to create anageness on Eradication of Untonchability                                                                                                           |
| Objective to create anas administered min the<br>objective to create anareness on Eradication of Untonchability<br>All the four units of the College involved in pledge  |
| aduninistration.                                                                                                                                                         |
|                                                                                                                                                                          |
| NSS Programme Officeas                                                                                                                                                   |
| 1038 Milling and a                                                                                                                                                       |
| Dr.M. Malazvighi M. Mely.                                                                                                                                                |
| Pro Standing & Inp.<br>P. S. P. S. Signature 9 the Principal                                                                                                             |
| P. S. P. D.                                                                                                                          |
| - 8 Signature q the Binipal                                                                                                                                              |
|                                                                                                                                                                          |
| OB: Gym                                                                                                                                                                  |
|                                                                                                                                                                          |
|                                                                                                                                                                          |